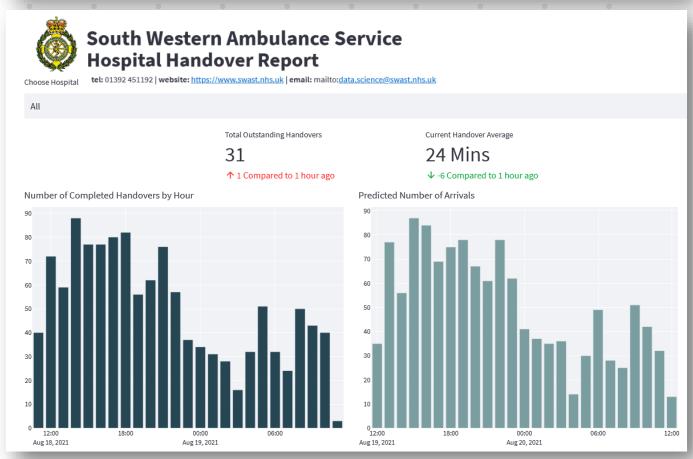

## Snowflake data warehouse implementations

- We can build your data warehouse in Snowflake
- Proof of Concept to evaluate Snowflake against your data and existing solutions

### Data warehouse migration to Snowflake

 We can migrate Redshift, Hadoop, Microsoft SQL Server, DB2, Oracle to Snowflake

## Snowflake with Oracle integration

 We can integrate Snowflake with Oracle providing twoway communication

### Snowflake tuning

- Maximize query performance
- Tune Snowflake to save the budget