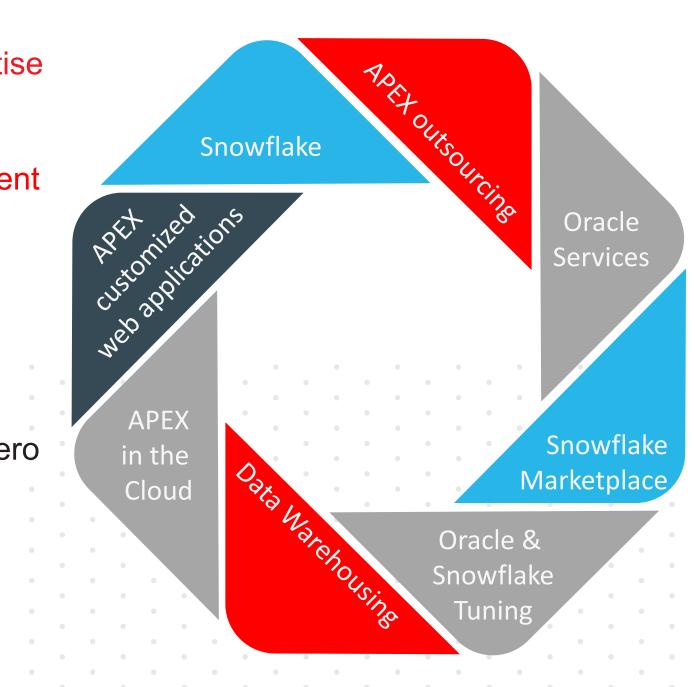

# dataconsulting.pl – Your Data Experts

DC DATACONSULTING

- 1 Unique products and expertise skill sets
- Consultancy and development services
- Specialists providing top quality services
- 3x SnowPro Specialists4 1x Snowflake Data SuperHero3x Oracle ACEs
- Over 6 years remote work experience

| Data                       | Quality Assurance           | Cloud                       | Development              |
|----------------------------|-----------------------------|-----------------------------|--------------------------|
| ✓ Snowflake Data Engineers | ✓ Manual Testers            | ✓ Cloud Engineers           | ✓ Oracle APEX Developers |
| ✓ Oracle PL/SQL Developers | ✓ Test Automation Engineers | ✓ Cloud Data Engineers with | ✓ Java Developers        |
| ✓ Data Engineers           | ✓ QA Managers               | Snowflake                   | ✓ PHP Developers         |
| ✓ ETL and DWH Developers   | ✓ QA Team Leads             | ✓ Cloud Architects          | ✓ Angular Developers     |
| ✓ SQL Server Developer     |                             |                             | ✓ Python Developers      |
| ✓ Data Analytics           |                             |                             | ✓ Software Engineers     |
|                            |                             |                             | ✓ DevOps Engineers       |