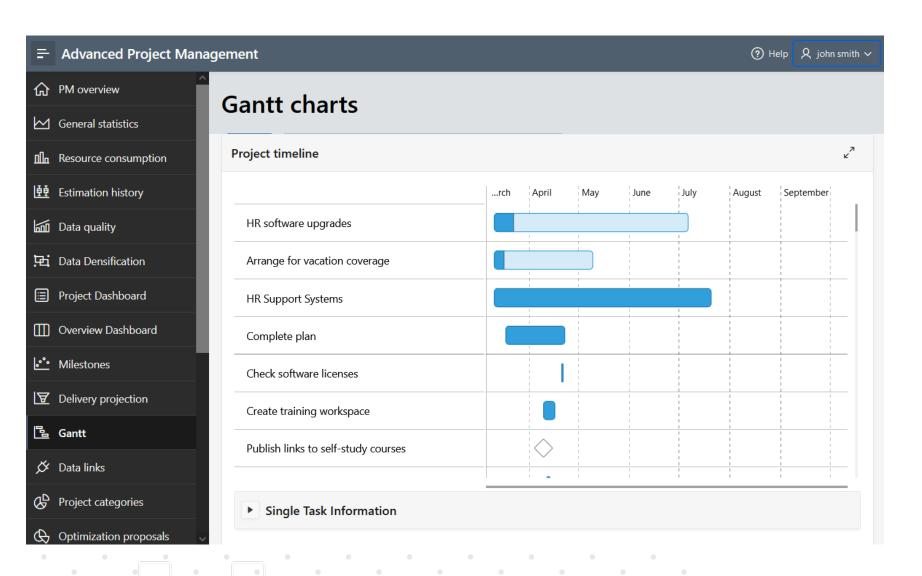

# Tailored applications for every business activity

Project Management

**Customer Relationship Management** 