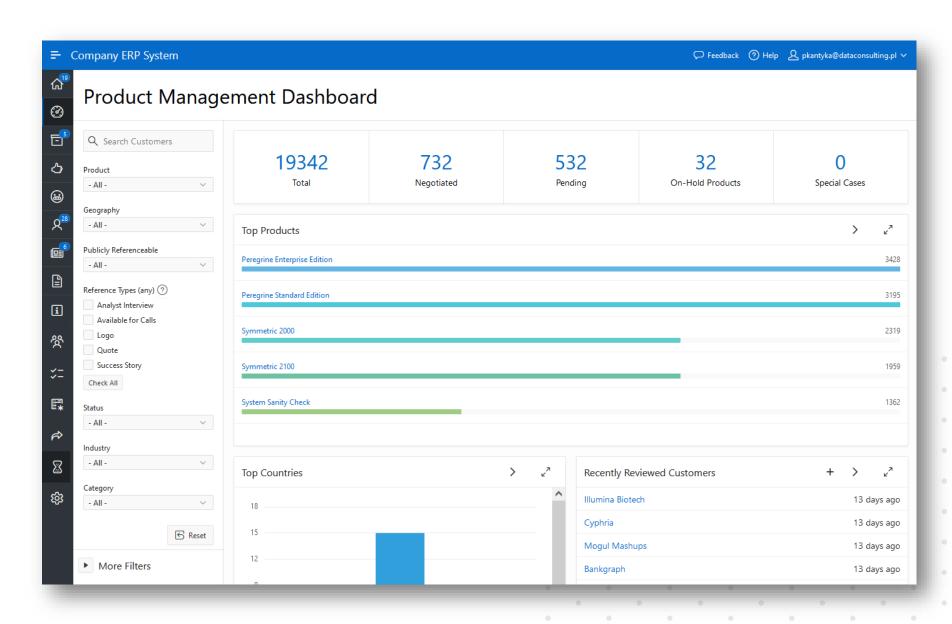

## Tailored applications for your business

Enterprise quality for applications of all sizes

#### Your applications:

- ✓ Fully tailored to your business needs
- ✓ Modern, impressive, flexible
- Accessible from any web browser
- With Forms, Charts, Reports, PDF and Excel export

- ✓ Turn Data into Information
- Migrate your spreadsheet data to a web application
- Modernize your legacy Forms applications with APEX