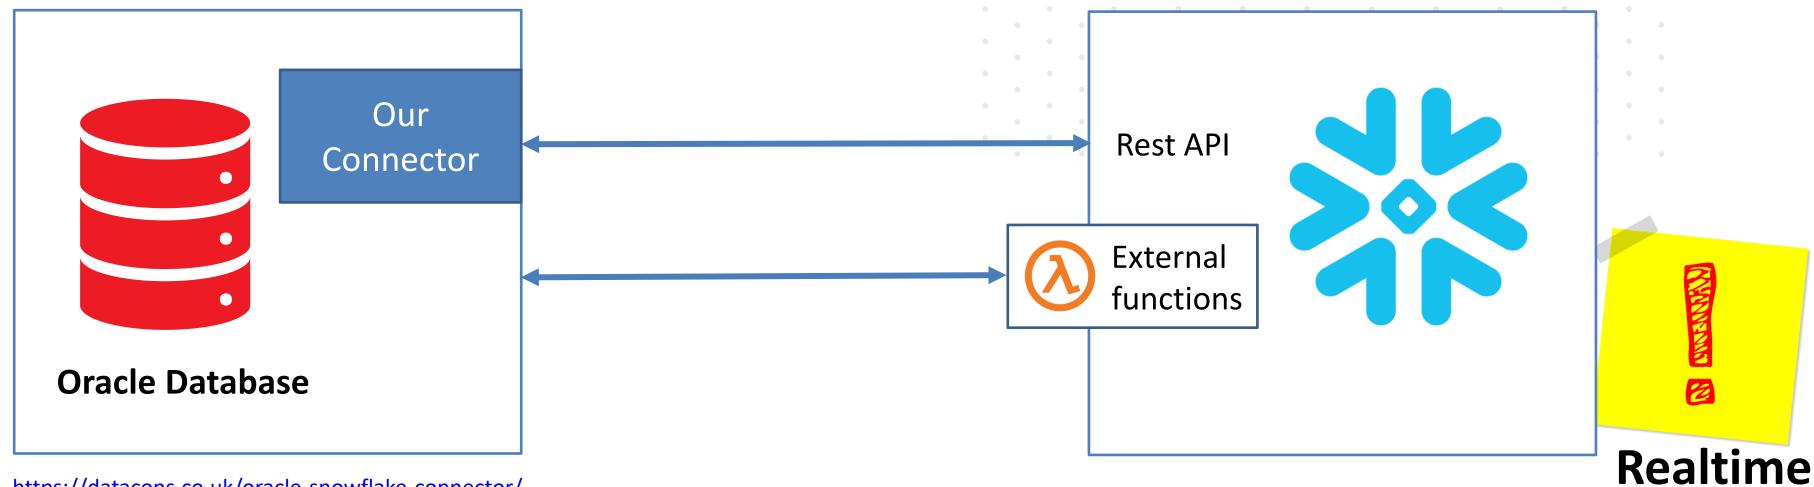

## **Our Oracle to Snowflake Connector**

Our connector provides an interface for developing an application in the Oracle Database that can connect to Snowflake.

#### You can use this connector to:

- send data from Oracle to Snowflake
- enable Oracle Database to read data from Snowflake
- push down the Oracle Database ETL load to the Snowflake layer
- process data with Snowflake and transfer the results back to the Oracle Database